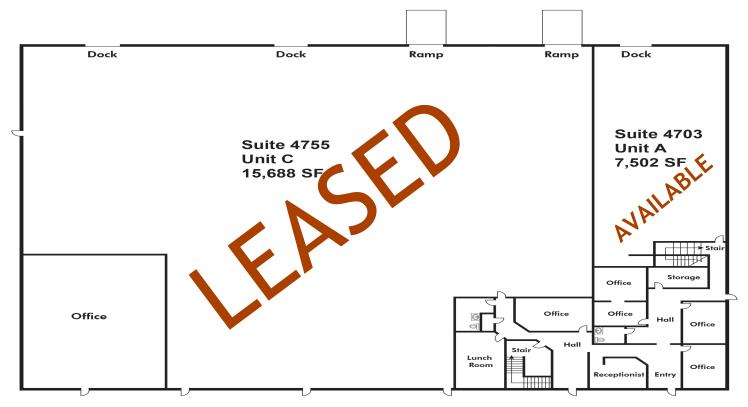

## 4703 Northpark Drive, Colorado Springs, CO 80918

• Lease Rate: \$8.95 PSF

Suite 4703: 7,502 SF, 50% Office/50% Warehouse VACANT

Suite 4755: 15,688 SF, 10% Office/90% Warehouse LEASED

Total Building Size: 23,190 SF

400 AMP/240 Volt

18' Clear in Warehouse

Dock and Ramp Doors

Great Access to I-25

Multi-Tenant. Newer Class B office in the Garden of the Gods. One block to I-25. Two level office. Large breakroom. Restrooms on both floors.

SIOR Expect more.

First Floor 4703 Northpark Drive 23,190 SF