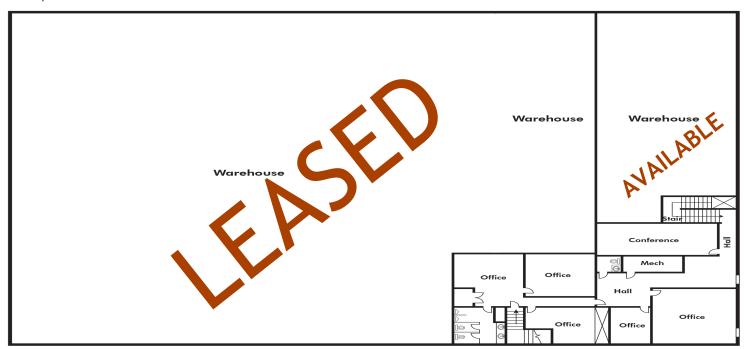

## 4703 Northpark Drive, Colorado Springs, CO 80918

• Lease Rate: \$8.95 PSF

Suite 4703: 7,502 SF, 50% Office/50% Warehouse VACANT

Suite 4755: 15,688 SF, 10% Office/90% Warehouse LEASED

Total Building Size: 23,190 SF

400 AMP/240 Volt

18' Clear in Warehouse

Dock and Ramp Doors

Great Access to I-25

Multi-Tenant. Newer Class B office in the Garden of the Gods. One block to I-25. Two level office. Large breakroom. Restrooms on both floors.

## Second Floor 4703 - 4755 Northpark Dr

Trend Commercial Real Estate is a full service commercial real estate and property management company.

Information contained herein, while not guaranteed, is from sources we believe reliable. Prospective Buyers or Tenants are advised to independently verify all details. Price, terms, availability and information subject to change. Trend Com-mercial LLC, its broker, agents and its salespersons, are or will be acting as agents of the seller/lessor with the duty to represent the interests of the seller/lessor only. Trend Commercial LLC, will not act as your agent unless an agency agreement is signed and in effect.